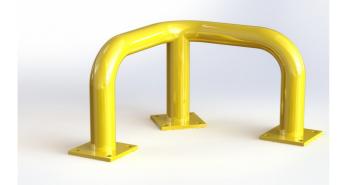

## **Corner arched barrier - DP LGO901**

#### **PROPERTIES:**

Material: steel Colour: yellow Handling equipment: manual handling equipment Impact resistance: basic Diameter: 60 mm Length: 400 mm Height: 300 mm Width: 400 mm Wall thickness: 3 mm Foot dimension: 120 × 120 × 10 mm Weight: 9 kg Surface treatment: powder paint Suitable use: indoor and outdoor areas

#### **PRODUCT DESCRIPTION:**

The corner arched barrier is made of S235 steel. Surface treatment is solved with powder paint. Yellow traffic colour RAL1023 increases the visibility of the barrier and warns of obstacles, which contributes to greater safety. The steel feet of the barrier are made of 10 mm thick sheets. Fixing holes Ø 14 mm.